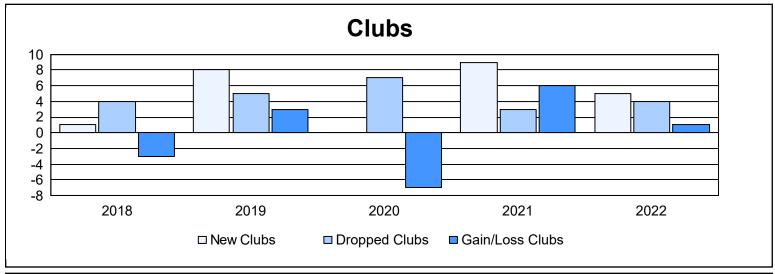

District G 1 As of June 2022 Cumulative

| Year      | New<br>Clubs | Dropped<br>Clubs | Gain/<br>Loss<br>Clubs | New<br>Members | Charter<br>Members | Reinstate<br>Members | Transfer<br>Members | Total<br>Member<br>Added | Total<br>Members<br>Dropped | Gain/<br>Loss<br>Members |
|-----------|--------------|------------------|------------------------|----------------|--------------------|----------------------|---------------------|--------------------------|-----------------------------|--------------------------|
| 2017-2018 | 1            | 4                | -3                     | 163            | 27                 | 19                   | 4                   | 213                      | 355                         | -142                     |
| 2018-2019 | 8            | 5                | 3                      | 224            | 222                | 19                   | 4                   | 469                      | 341                         | 128                      |
| 2019-2020 | 0            | 7                | -7                     | 105            | 17                 | 25                   | 3                   | 150                      | 359                         | -209                     |
| 2020-2021 | 9            | 3                | 6                      | 259            | 341                | 29                   | 2                   | 631                      | 326                         | 305                      |
| 2021-2022 | 5            | 4                | 1                      | 223            | 119                | 77                   | 7                   | 426                      | 411                         | 15                       |
| Average   | 5            | 5                | 0                      | 195            | 145                | 34                   | 4                   | 378                      | 358                         | 19                       |